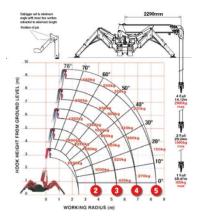

| 2 2 2 80 2 2                                                                                                                                                                                                |                                            |                               |  |
|-------------------------------------------------------------------------------------------------------------------------------------------------------------------------------------------------------------|--------------------------------------------|-------------------------------|--|
| 2-section (with damper) for bend and 3-section extension. Double acting hydraulic cylinders with pilot-operated check valves, direct pushing type (Directly connected with hydraulic automatic lock device) |                                            |                               |  |
| ,                                                                                                                                                                                                           |                                            |                               |  |
| Hydraulic Pump                                                                                                                                                                                              |                                            |                               |  |
| Туре                                                                                                                                                                                                        |                                            | Variable delivery piston pump |  |
| Rated pressure                                                                                                                                                                                              |                                            | 21.6 MPa {220 kgf/cm2}        |  |
| Rated delivery                                                                                                                                                                                              |                                            | 30 liters/min                 |  |
| Rated revolution                                                                                                                                                                                            |                                            | 2600 rpm                      |  |
| Hydraulic oil tank capacity                                                                                                                                                                                 |                                            |                               |  |
| 27 liters                                                                                                                                                                                                   |                                            |                               |  |
| Working radius                                                                                                                                                                                              |                                            |                               |  |
| Min. 0.45m, Max. 8.41m                                                                                                                                                                                      |                                            |                               |  |
| Boom                                                                                                                                                                                                        |                                            |                               |  |
| Length                                                                                                                                                                                                      |                                            | Min. 2.53m to Max. 8.65m      |  |
| Extending speed                                                                                                                                                                                             |                                            | 6.12m / 22.0 sec.             |  |
| Raising angle / speed                                                                                                                                                                                       |                                            | 0° to 78° / 12.0 sec.         |  |
| Structure                                                                                                                                                                                                   |                                            | 5-section box beam type       |  |
|                                                                                                                                                                                                             |                                            | telescoping boom              |  |
| Slewing                                                                                                                                                                                                     |                                            |                               |  |
| Dange                                                                                                                                                                                                       | 360° continuous rotation on a ball         |                               |  |
| Range                                                                                                                                                                                                       | bearing ra                                 | earing race                   |  |
| Speed                                                                                                                                                                                                       | 1.5 rpm                                    |                               |  |
| Structure                                                                                                                                                                                                   | Trochoid motor, worm gear reduction,       |                               |  |
|                                                                                                                                                                                                             | spur gear reduction, and worm self-        |                               |  |
|                                                                                                                                                                                                             | locking brake (supported by ball bearings) |                               |  |