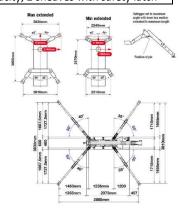

| 2 2 2 80 2 2                                                                                                                                                                                                |                                            |                               |  |
|-------------------------------------------------------------------------------------------------------------------------------------------------------------------------------------------------------------|--------------------------------------------|-------------------------------|--|
| 2-section (with damper) for bend and 3-section extension. Double acting hydraulic cylinders with pilot-operated check valves, direct pushing type (Directly connected with hydraulic automatic lock device) |                                            |                               |  |
| ,                                                                                                                                                                                                           |                                            |                               |  |
| Hydraulic Pump                                                                                                                                                                                              |                                            |                               |  |
| Туре                                                                                                                                                                                                        |                                            | Variable delivery piston pump |  |
| Rated pressure                                                                                                                                                                                              |                                            | 21.6 MPa {220 kgf/cm2}        |  |
| Rated delivery                                                                                                                                                                                              |                                            | 30 liters/min                 |  |
| Rated revolution                                                                                                                                                                                            |                                            | 2600 rpm                      |  |
| Hydraulic oil tank capacity                                                                                                                                                                                 |                                            |                               |  |
| 27 liters                                                                                                                                                                                                   |                                            |                               |  |
| Working radius                                                                                                                                                                                              |                                            |                               |  |
| Min. 0.45m, Max. 8.41m                                                                                                                                                                                      |                                            |                               |  |
| Boom                                                                                                                                                                                                        |                                            |                               |  |
| Length                                                                                                                                                                                                      |                                            | Min. 2.53m to Max. 8.65m      |  |
| Extending speed                                                                                                                                                                                             |                                            | 6.12m / 22.0 sec.             |  |
| Raising angle / speed                                                                                                                                                                                       |                                            | 0° to 78° / 12.0 sec.         |  |
| Structure                                                                                                                                                                                                   |                                            | 5-section box beam type       |  |
|                                                                                                                                                                                                             |                                            | telescoping boom              |  |
| Slewing                                                                                                                                                                                                     |                                            |                               |  |
| Dange                                                                                                                                                                                                       | 360° continuous rotation on a ball         |                               |  |
| Range                                                                                                                                                                                                       | bearing ra                                 | earing race                   |  |
| Speed                                                                                                                                                                                                       | 1.5 rpm                                    |                               |  |
| Structure                                                                                                                                                                                                   | Trochoid motor, worm gear reduction,       |                               |  |
|                                                                                                                                                                                                             | spur gear reduction, and worm self-        |                               |  |
|                                                                                                                                                                                                             | locking brake (supported by ball bearings) |                               |  |