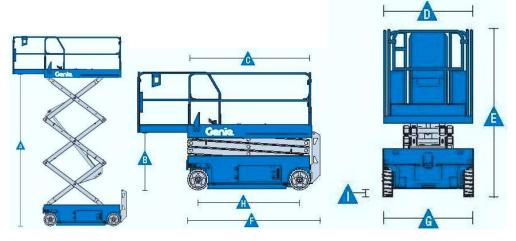

## Self-Propelled Scissor Lifts

GS<sup>™</sup>-2046

| Brand                               | Genie   |
|-------------------------------------|---------|
| Model                               | GS-2046 |
| Working height maximum - indoor     | 8.13 m  |
| - outdoor                           | 6.98 m  |
| A  Platform height maximum - indoor | 6.13 m  |
| - outdoor                           | 4.98 m  |
| B  Platform height stowed           | 1.05 m  |
| C  Platform length - outside        | 2.26 m  |
| Extended                            | 3.18 m  |
| Roll-out platform extension deck    | 0.91 m  |
| D  Platform width - outside         | 1.16 m  |
| Guardrail height                    | 1.1 m   |
| Toeboard height                     | 15 cm   |
| E  Height-stowed: folding rails     | 2.15 m  |
| rails folded                        | 1.56 m  |
| F  Length-stowed                    | 2.44 m  |
| Length-stowed extended              | 3.33 m  |
| G  Width                            | 1.16 m  |
| H  Wheelbase                        | 1.85 m  |
| I  Ground clearance-center          | 10 cm   |
| - with pothole guards deployed      | 2.0 cm  |