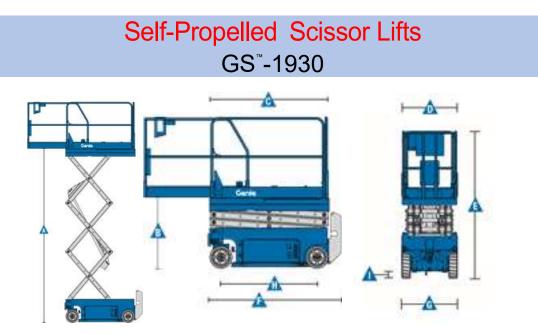

| Brand                                            | Genie   |
|--------------------------------------------------|---------|
| Model                                            | GS-1930 |
| Working height maximum - indoor                  | 7.79 m  |
| - outdoor                                        | 6.47 m  |
| A  Platform height maximum - indoor              | 5.85 m  |
| - outdoor                                        | 4.47 m  |
| B  Platform height stowed                        | 1.00 m  |
| C  Platform length - outside<br>Extended         | 1.66 m  |
|                                                  | 2.55 m  |
| Roll-out platform extension deck                 | 0.91 m  |
| D  Platform width - outside                      | 0.76 m  |
| Guardrail height                                 | 1.1 m   |
| Toeboard height                                  | 15 cm   |
| E  Height-stowed: folding rails<br>rails folded  | 2.12 m  |
|                                                  | 1.76 m  |
| F  Length-stowed<br>Length-stowed extended       | 1.83 m  |
|                                                  | 2.74 m  |
| G  Width                                         | 0.76 m  |
| H  Wheelbase                                     | 1.32 m  |
| I Ground clearance-center                        | 6 cm    |
| <ul> <li>with pothole guards deployed</li> </ul> | 2 cm    |